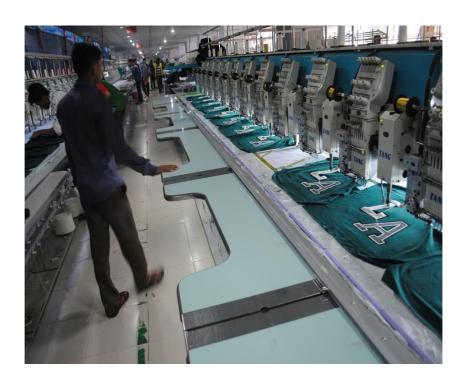

# **Embroidery Section**

# Machinery List (Embroidery Unit):

| SL | Machinery Name           | Quantity /Set                              |
|----|--------------------------|--------------------------------------------|
| 01 | MG (S ) 920/730 9<br>CLR | 02 ( MADE IN KOREA ) 20 HEAD<br>X3=60 HEAD |
| 02 | RNP ( SEQUINS ) 6<br>CLR | 03 ( MADE IN CHINA )                       |