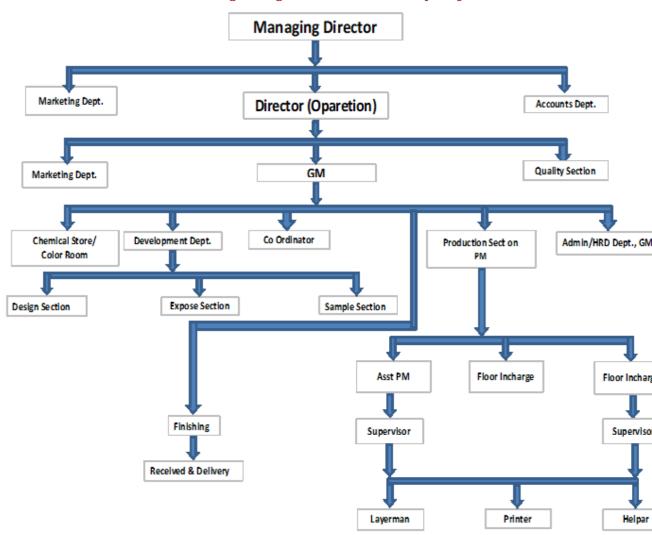

#### Organogram of the company

| Name                           | SHIKDER EMBROIDERY                                                                                                                       |  |  |
|--------------------------------|------------------------------------------------------------------------------------------------------------------------------------------|--|--|
|                                | 100% EXPORT ORINTED APPERAL EMBROIDERY INDUSTRIES                                                                                        |  |  |
| Address                        |                                                                                                                                          |  |  |
| Telephone                      | 8801915095744                                                                                                                            |  |  |
| Fax                            | 880-2-9003503                                                                                                                            |  |  |
| E-Mail                         | ranaworldexport@gmail.com                                                                                                                |  |  |
| Type of project                |                                                                                                                                          |  |  |
| Capability of embroidery items | O1. Normal Embroidery  Applique Embroidery (Dice  & Lesser Cut)  Sequence Embroidery Ary /Tary / Towel/Chenel /  Chain Stitch Embroidery |  |  |
| Number of Employees            | 350 Persons.                                                                                                                             |  |  |
| Contact Person                 | Md.Shohel Rana (Director Operation)  Mobile: 8801915-095744                                                                              |  |  |
| Bank                           | NRB Commercial bank Ltd Harirampur Branch, Shohel market (1st floor) Khalpar, Uttara Dhaka -1230 A/c No: 013333300000496 Swift: NRBBBDDH |  |  |