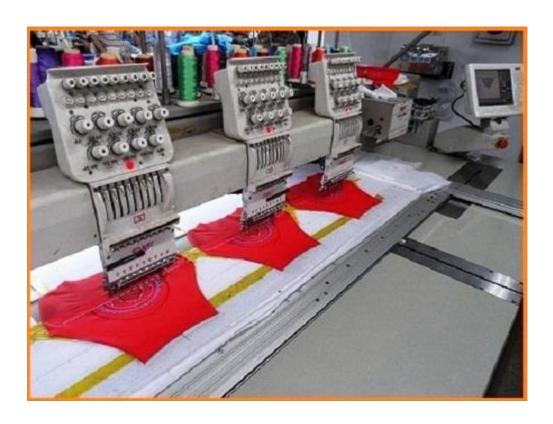

# **Embroidery Section**

# Machinery List (Embroidery Unit):

| SL | Machinery Name           | Quantity /Set                              |
|----|--------------------------|--------------------------------------------|
| 01 | MG (S ) 920/730 9<br>CLR | 02 ( MADE IN KOREA ) 20 HEAD<br>X3=60 HEAD |
| 02 | RNP ( SEQUINS ) 6<br>CLR | 03 ( MADE IN CHINA )                       |