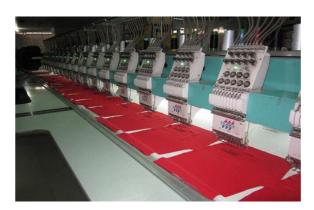

# Machinery List (Embroidery Unit):

| SL | Machinery Name           | Quantity /Set                              |
|----|--------------------------|--------------------------------------------|
| 01 | MG (S ) 920/730 9<br>CLR | 02 ( MADE IN KOREA ) 20 HEAD<br>X3=60 HEAD |
| 02 | RNP ( SEQUINS ) 6<br>CLR | 03 ( MADE IN CHINA )                       |