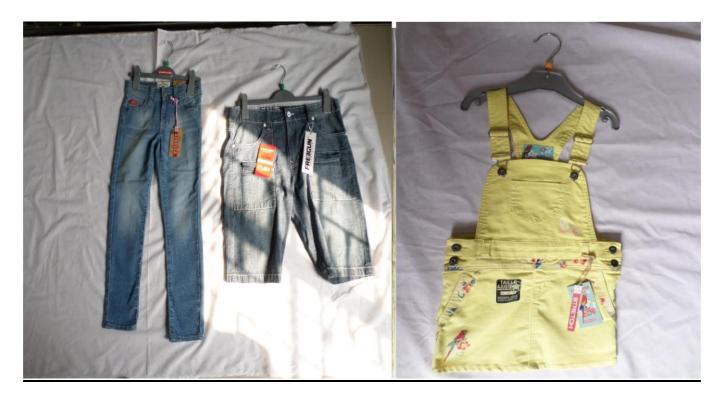

n Hole | 02       | JUKI  |
| 11 | Feed of the Arm    | 08       | JUKI  |
| 12 | Snap Button        | 12       |       |
| 13 | Cutting Machine    | 03       |       |
| 14 | Boiler             | 02       |       |
| 15 | Steam Iron         | 07       |       |
| 16 | Thread sucker      | 01       |       |
| 17 | Generator. 150 KV  | 01       |       |

**WORKER EXITE: 02. (FRONT & BACK)** 

### **BSCI UNDER PROCESS.**

#### GET APPROVAL SOON.

We have 04 lines garments factory which is capable of making 5 pockets basic Denim Pants.

#### **Production Capacity per Month:-**

- \*\* Basic Pant --- 115,000 pcs
- \*\* Bermuda pant --- 55,000 pcs
- \*\* Cargo Pant --- 46,000 pcs

# **Sample Section**



**Finishing & Packing** 





### Eentrance.



### OFFICE ROOM.



# **Our Product**