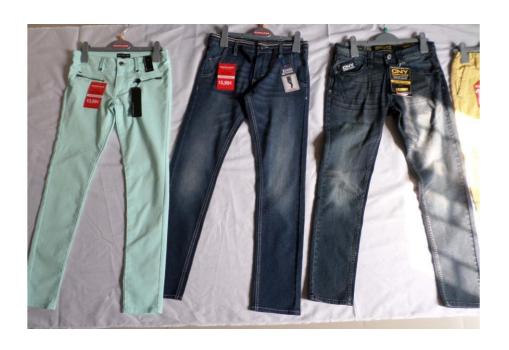

ton Hole | 02       | JUKI  |
| 11 | Feed of the Arm    | 08       | JUKI  |
| 12 | Snap Button        | 12       |       |
| 13 | Cutting Machine    | 03       |       |
| 14 | Boiler             | 02       |       |
| 15 | Steam Iron         | 07       |       |
| 16 | Thread sucker      | 01       |       |
| 17 | Generator. 150 KV  | 01       |       |

**WORKER EXITE: 02. (FRONT & BACK)** 

### **BSCI UNDER PROCESS.**

#### GET APPROVAL SOON.

We have 04 lines garments factory which is capable of making 5 pockets basic Denim Pants.

#### **Production Capacity per Month:-**

- \*\* Basic Pant --- 115,000 pcs
- \*\* Bermuda pant --- 55,000 pcs
- \*\* Cargo Pant --- 46,000 pcs

# **Sample Section**



**Finishing & Packing** 





### Eentrance.



### OFFICE ROOM.



# **Our Product**