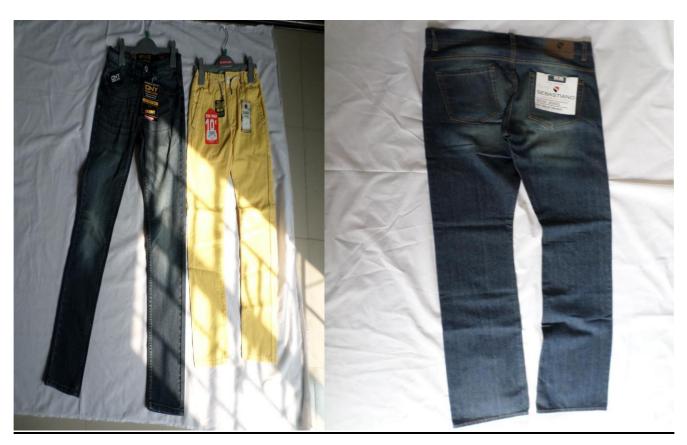

Hole | 02       | JUKI  |
| 11 | Feed of the Arm    | 08       | JUKI  |
| 12 | Snap Button        | 12       |       |
| 13 | Cutting Machine    | 03       |       |
| 14 | Boiler             | 02       |       |
| 15 | Steam Iron         | 07       |       |
| 16 | Thread sucker      | 01       |       |
| 17 | Generator. 150 KV  | 01       |       |

**WORKER EXITE: 02. (FRONT & BACK)** 

### **BSCI UNDER PROCESS.**

#### GET APPROVAL SOON.

We have 04 lines garments factory which is capable of making 5 pockets basic Denim Pants.

#### **Production Capacity per Month:-**

- \*\* Basic Pant --- 115,000 pcs
- \*\* Bermuda pant --- 55,000 pcs
- \*\* Cargo Pant --- 46,000 pcs

# **Sample Section**



**Finishing & Packing** 





### Eentrance.



### OFFICE ROOM.



# **Our Product**