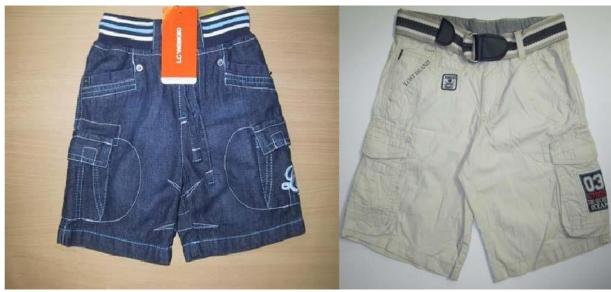

le | 02       | JUKI  |
| 11 | Feed of the Arm    | 08       | JUKI  |
| 12 | Snap Button        | 12       |       |
| 13 | Cutting Machine    | 03       |       |
| 14 | Boiler             | 02       |       |
| 15 | Steam Iron         | 07       |       |
| 16 | Thread sucker      | 01       |       |
| 17 | Generator. 150 KV  | 01       |       |

**WORKER EXITE: 02. (FRONT & BACK)** 

### **BSCI UNDER PROCESS.**

#### GET APPROVAL SOON.

We have 04 lines garments factory which is capable of making 5 pockets basic Denim Pants.

#### **Production Capacity per Month:-**

- \*\* Basic Pant --- 115,000 pcs
- \*\* Bermuda pant --- 55,000 pcs
- \*\* Cargo Pant --- 46,000 pcs

# **Sample Section**



**Finishing & Packing** 





### Eentrance.



### OFFICE ROOM.



# **Our Product**